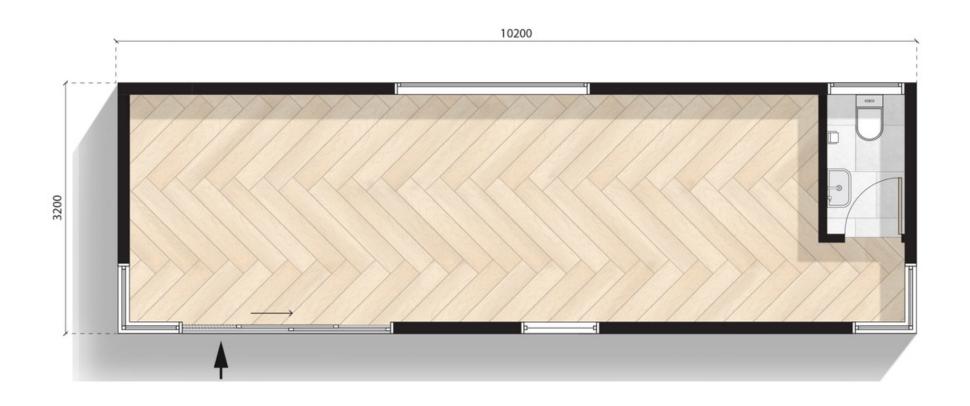

Configuration: Open plan

MODN-10x3.2-PX-OP

10.2m X 3.2m

Configuration: Powder room

MODN-10x3.2-PX-PR

10.2m X 3.2m

Configuration: K1 Kitchenette

MODN-10x3.2-PX-KT1

10.2m X 3.2m

Configuration: K3 Kitchen

MODN-10x3.2-PX-K3

10.2m X 3.2m

Configuration: K1 Kitchenette, powder room

10.2m X 3.2m

Configuration: K1 Kitchenette, B2 bathroom

10.2m X 3.2m