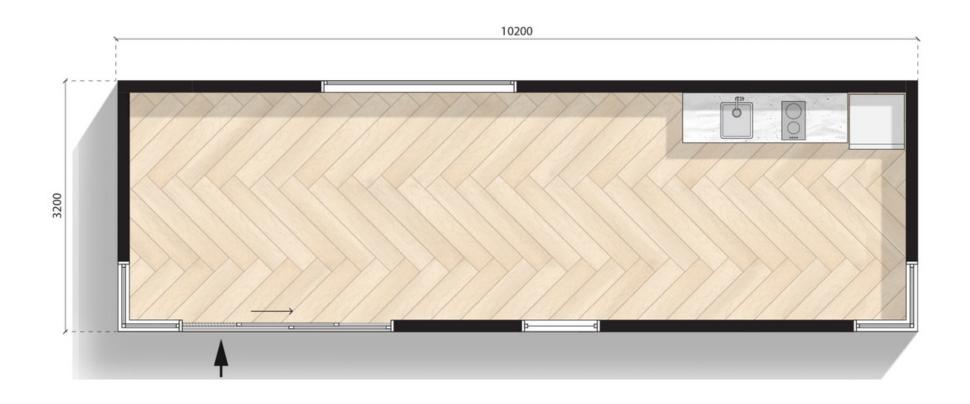

Configuration: Open plan

MODN-10x3.2-PX-OP

10.2m X 3.2m

Configuration: Powder room

MODN-10x3.2-PX-PR

10.2m X 3.2m

Configuration: K1 Kitchenette

MODN-10x3.2-PX-KT1

10.2m X 3.2m

Configuration: K3 Kitchen

MODN-10x3.2-PX-K3

10.2m X 3.2m

Configuration: K1 Kitchenette, powder room

10.2m X 3.2m

Configuration: K1 Kitchenette, B2 bathroom

10.2m X 3.2m