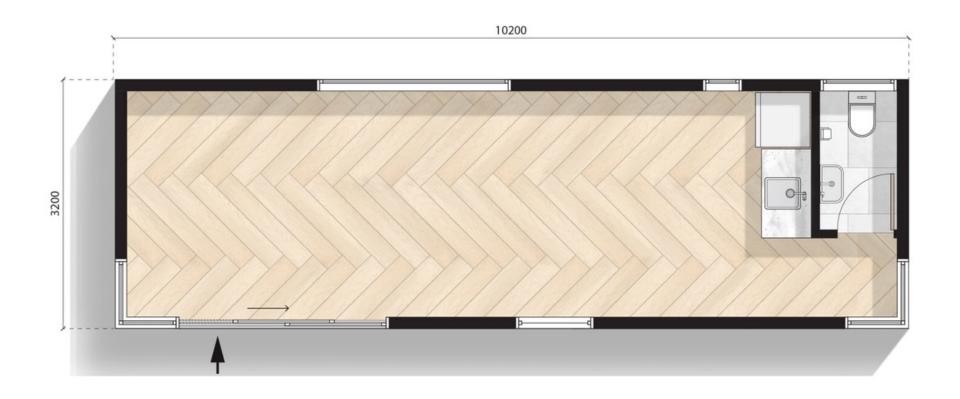

10.2m X 3.2m

Configuration: K3 Kitchen

MODN-10x3.2-PX-K3

10.2m X 3.2m

Configuration: K1 Kitchenette, powder room

10.2m X 3.2m

Configuration: K1 Kitchenette, B2 bathroom

10.2m X 3.2m

Configuration: K2 Kitchenette and B2 bathroom

10.2m X 3.2m

Configuration: K2 Kitch

Configuration: K2 Kitchenette

10.2m X 3.2m

Configuration: K3 Kitchen

MODN-10x3.2-PX-KT2PR

10.2m X 3.2m