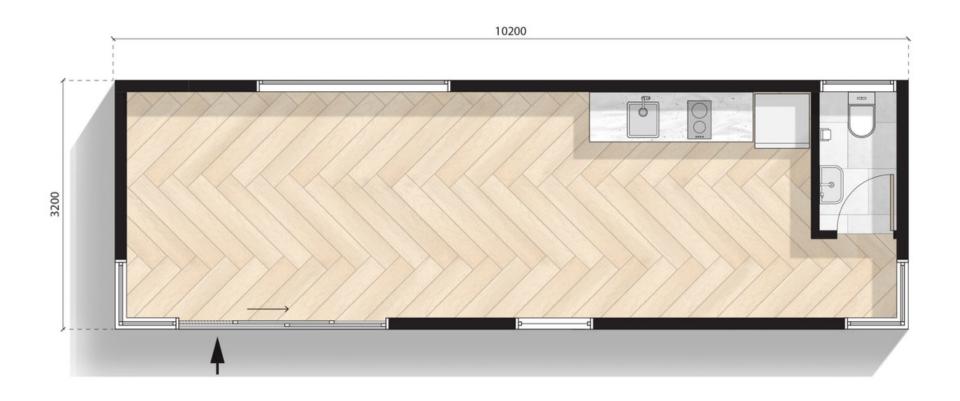

10.2m X 3.2m

Configuration: K3 Kitchen

MODN-10x3.2-PX-K3

10.2m X 3.2m

Configuration: K1 Kitchenette, powder room

10.2m X 3.2m

Configuration: K1 Kitchenette, B2 bathroom

10.2m X 3.2m

Configuration: K2 Kitchenette and B2 bathroom

10.2m X 3.2m

Configuration: K2 Kitch

Configuration: K2 Kitchenette

10.2m X 3.2m

Configuration: K3 Kitchen

MODN-10x3.2-PX-KT2PR

10.2m X 3.2m