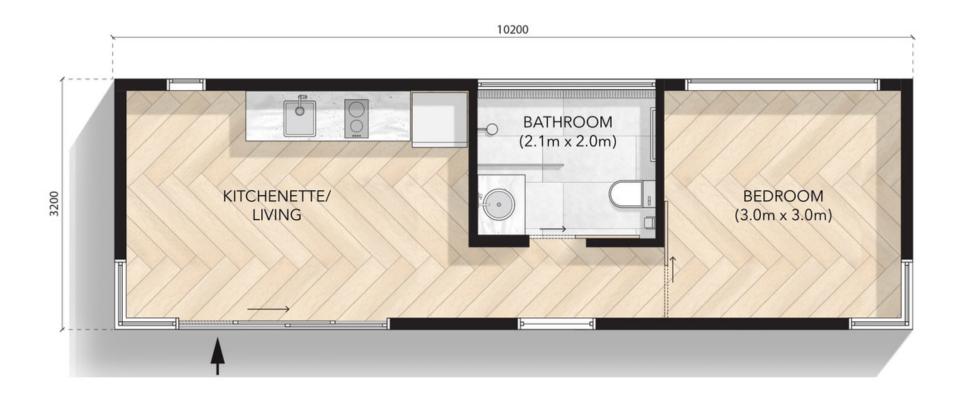

Configuration: 1 Bedroom, K2 kitchenette, B3 bathroom

MODULAR LIVING

P: 1300 418 226

E: info@modnpods.com.au

W: modnpods.com.au

Scan or click the QR Code to download our spec sheet.