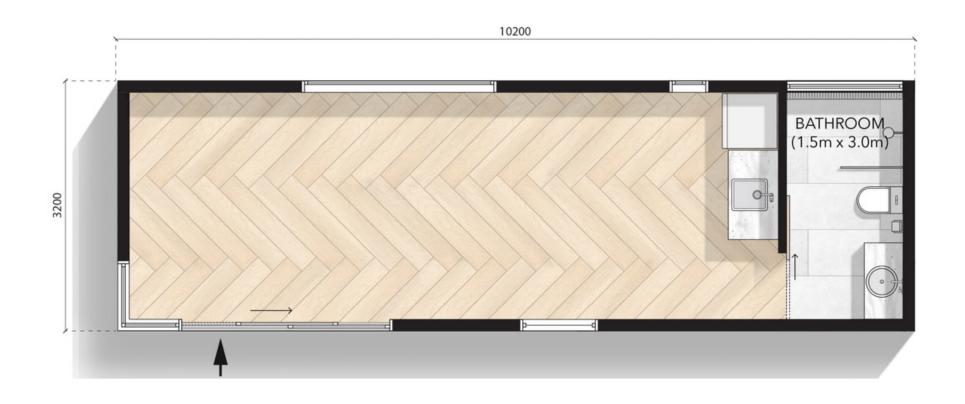

10.2m X 3.2m

Configuration: K3 Kitchen

MODN-10x3.2-PX-K3

10.2m X 3.2m

Configuration: K1 Kitchenette, powder room

10.2m X 3.2m

Configuration: K1 Kitchenette, B2 bathroom

10.2m X 3.2m

Configuration: K2 Kitchenette and B2 bathroom

10.2m X 3.2m

Configuration: K2 Kitch

Configuration: K2 Kitchenette

10.2m X 3.2m

Configuration: K3 Kitchen

MODN-10x3.2-PX-KT2PR

10.2m X 3.2m