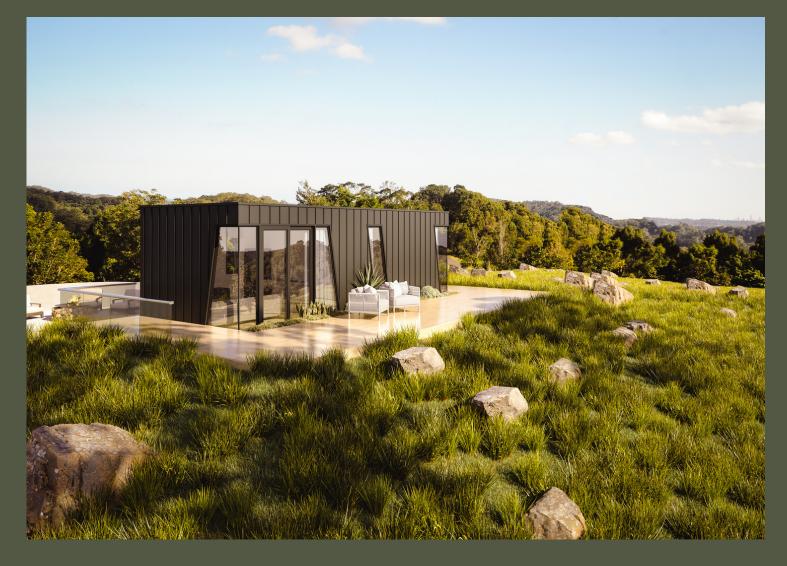

**Pod X** 10.2m × 3.2m

Please note: floor plans are intended to give a general indication of the proposed layout only. All images and dimensions are not intended to form part any contract or warranty.

10.2m X 3.2m

Configuration: Open plan

MODN-10x3.2-PX-OP

10.2m X 3.2m

Configuration: Powder room

MODN-10x3.2-PX-PR

10.2m X 3.2m

Configuration: K1 Kitchenette

MODN-10x3.2-PX-KT1