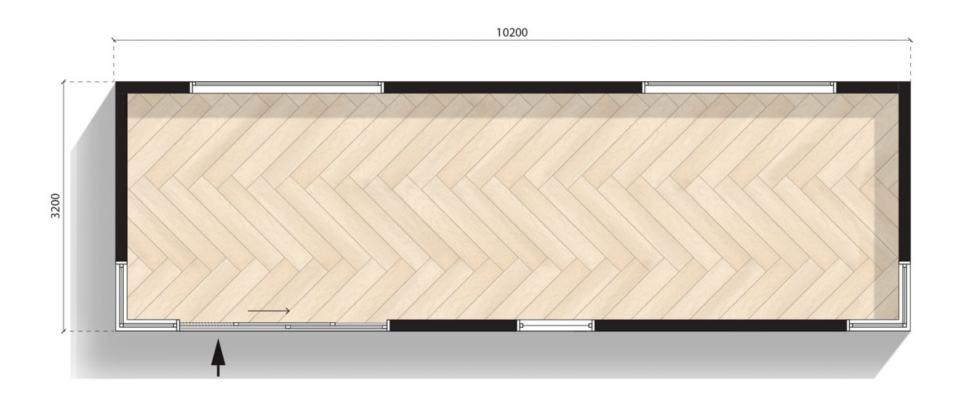

Configuration: Open plan

MODN-10x3.2-PX-OP

10.2m X 3.2m

Configuration: Powder room

MODN-10x3.2-PX-PR

10.2m X 3.2m

Configuration: K1 Kitchenette

MODN-10x3.2-PX-KT1

10.2m X 3.2m

Configuration: K3 Kitchen

MODN-10x3.2-PX-K3

10.2m X 3.2m

Configuration: K1 Kitchenette, powder room

10.2m X 3.2m

Configuration: K1 Kitchenette, B2 bathroom

10.2m X 3.2m