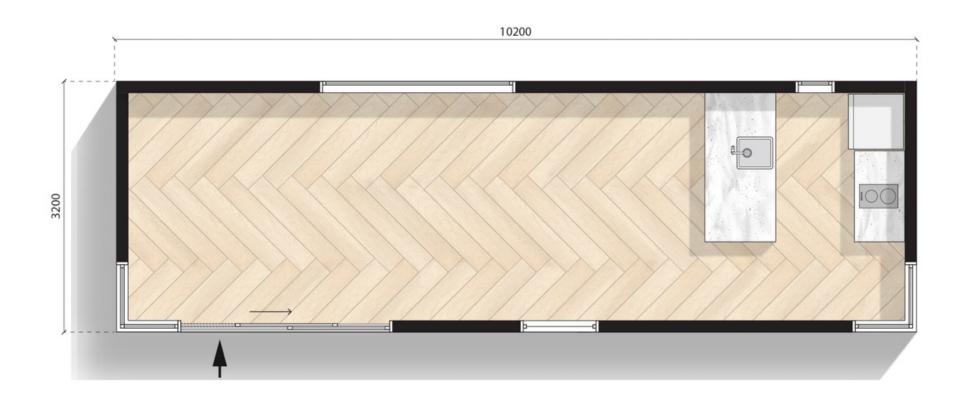

Configuration: Open plan

MODN-10x3.2-PX-OP

10.2m X 3.2m

Configuration: Powder room

MODN-10x3.2-PX-PR

10.2m X 3.2m

Configuration: K1 Kitchenette

MODN-10x3.2-PX-KT1

10.2m X 3.2m

Configuration: K3 Kitchen

MODN-10x3.2-PX-K3

10.2m X 3.2m

Configuration: K1 Kitchenette, powder room

10.2m X 3.2m

Configuration: K1 Kitchenette, B2 bathroom

10.2m X 3.2m