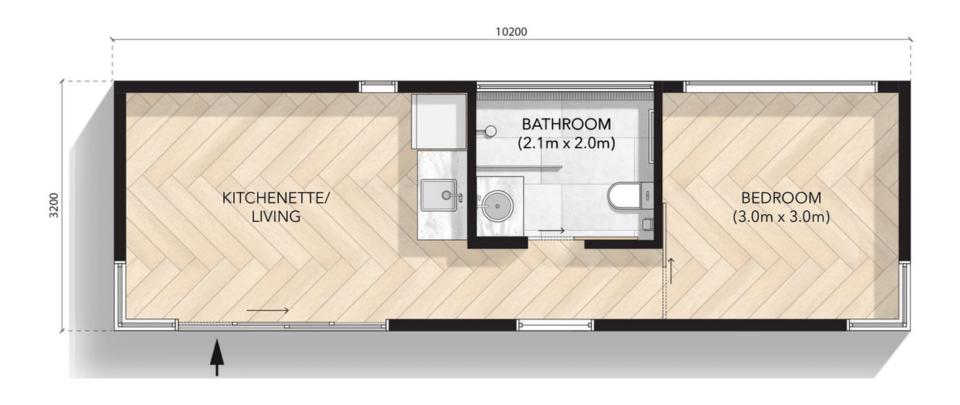

Configuration: 1 Bedroom, K2 kitchenette, B3 bathroom

MODULAR LIVING

P: 1300 418 226

E: info@modnpods.com.au

W: modnpods.com.au

Scan or click the QR Code to download our spec sheet.