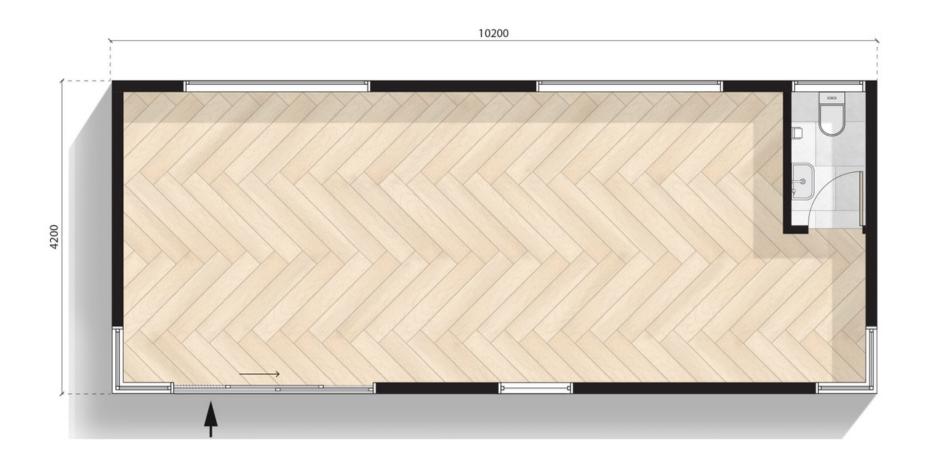

Configuration: Open plan

MODN-10x4.2-PX-OP

10.2m X 4.2m

Configuration: Powder room

MODN-10x4.2-PX-PR

10.2m X 4.2m

Configuration: B2 Bathroom

MODN-10x4.2-PX-BR2