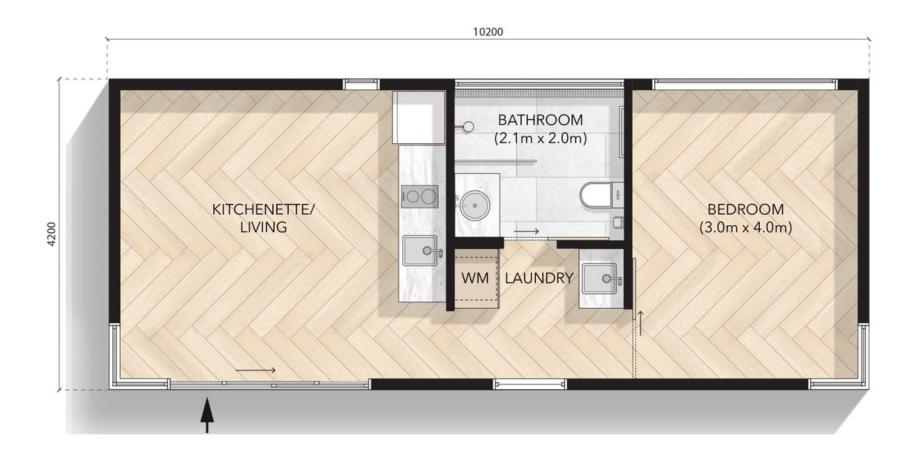

**Pod X** 10.2m X 4.2m

Please note: floor plans are intended to give a general indication of the proposed layout only. All images and dimensions are not intended to form part any contract or warranty.

10.2m X 4.2m

10.2m X 4.2m

Configuration: B3 Bathroom

MODN-10x4.2-PX-BR3

10.2m X 4.2m

Configuration: K2 Kitchenette, B3 bathroom

MODN-10x4.2-PX-BBR3KT2

10.2m X 4.2m

Configuration: K2 Kitchenette, B3 bathroom, bedroom and laundry