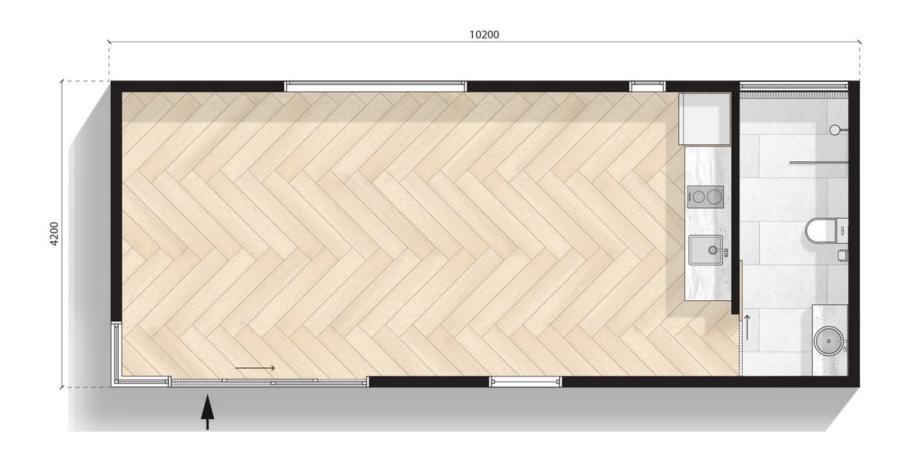

Configuration: Open plan

MODN-10x4.2-PX-OP

10.2m X 4.2m

Configuration: Powder room

MODN-10x4.2-PX-PR

10.2m X 4.2m

Configuration: B2 Bathroom

MODN-10x4.2-PX-BR2