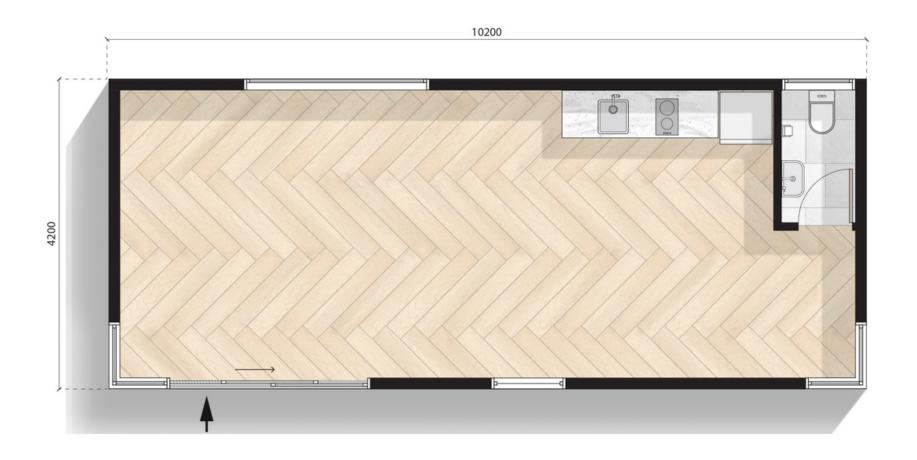

10.2m X 4.2m

Configuration: K2 Kitchenette and B2 bathroom

10.2m X 4.2m

Configuration: Powder room + K2 Kitchenette

MODN-10x4.2-PX-KT2PR

10.2m X 4.2m

Configuration: K3 Kitchen

MODN-10x4.2-PX-K3

10.2m X 4.2m

Configuration: B3 Bathroom

MODN-10x4.2-PX-BR3

10.2m X 4.2m

Configuration: K2 Kitchenette, B3 bathroom

MODN-10x4.2-PX-BBR3KT2

10.2m X 4.2m

Configuration: K2 Kitchenette, B3 bathroom, bedroom and laundry