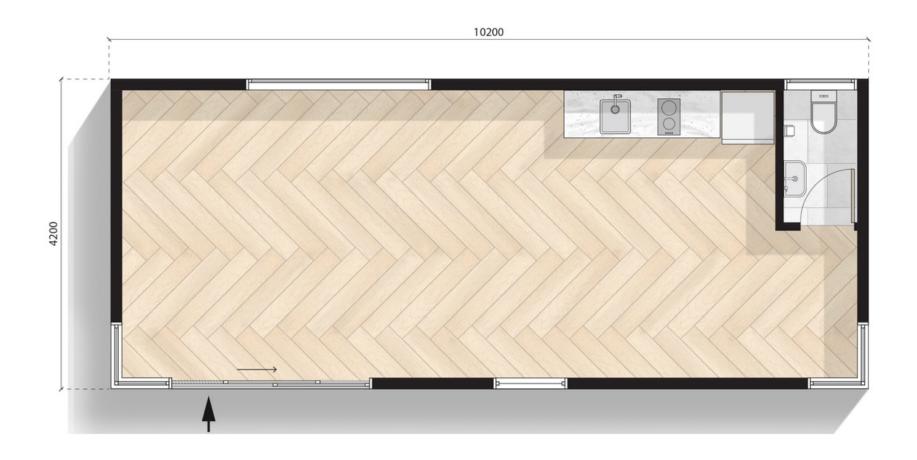

10.2m X 4.2m

Configuration: K1 Kitchenette and powder room

10.2m X 4.2m

Configuration: K2 Kitchenette

MODN-10x4.2-PX-KT2

10.2m X 4.2m

Configuration: Powder room + K2 Kitchenette

MODN-10x4.2-PX-KT2PR