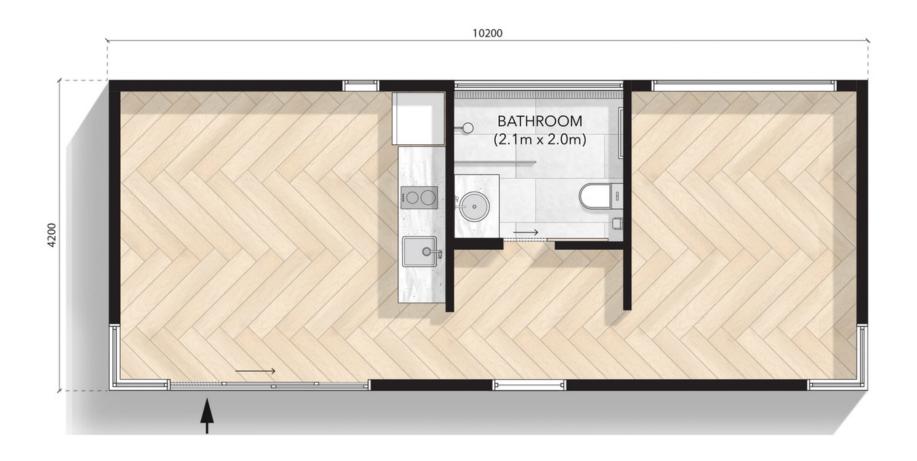

10.2m X 4.2m

Configuration: K1 Kitchenette and powder room

10.2m X 4.2m

Configuration: K2 Kitchenette

MODN-10x4.2-PX-KT2

10.2m X 4.2m

Configuration: Powder room + K2 Kitchenette

MODN-10x4.2-PX-KT2PR