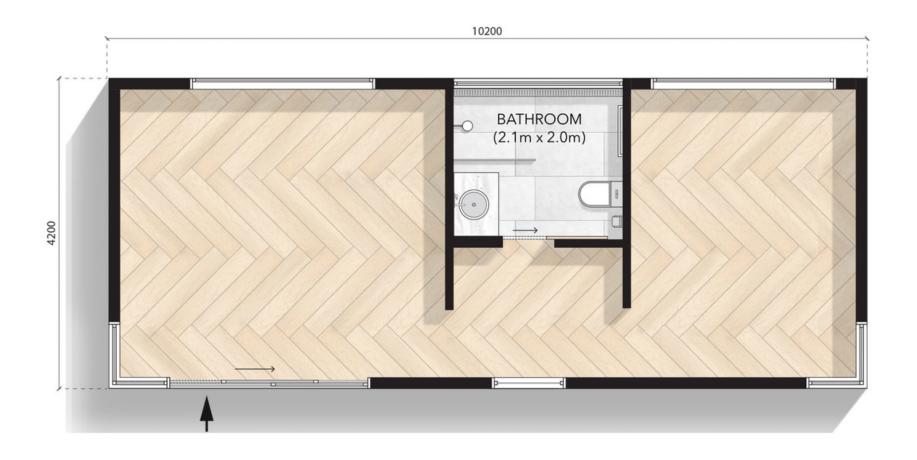

Configuration: Open plan

MODN-10x4.2-PX-OP

10.2m X 4.2m

Configuration: Powder room

MODN-10x4.2-PX-PR

10.2m X 4.2m

Configuration: B2 Bathroom

MODN-10x4.2-PX-BR2