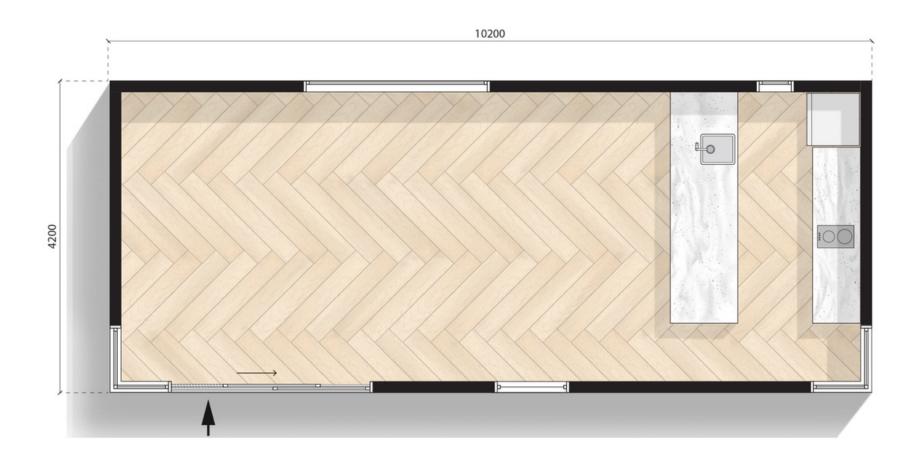

10.2m X 4.2m

Configuration: K1 Kitchenette and powder room

10.2m X 4.2m

Configuration: K2 Kitchenette

MODN-10x4.2-PX-KT2

10.2m X 4.2m

Configuration: Powder room + K2 Kitchenette

MODN-10x4.2-PX-KT2PR