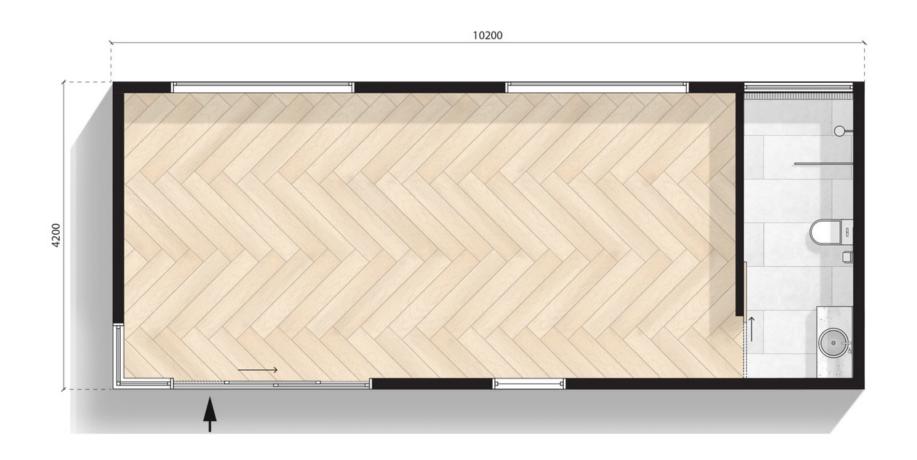

Configuration: Open plan

MODN-10x4.2-PX-OP

10.2m X 4.2m

Configuration: Powder room

MODN-10x4.2-PX-PR

10.2m X 4.2m

Configuration: B2 Bathroom

MODN-10x4.2-PX-BR2