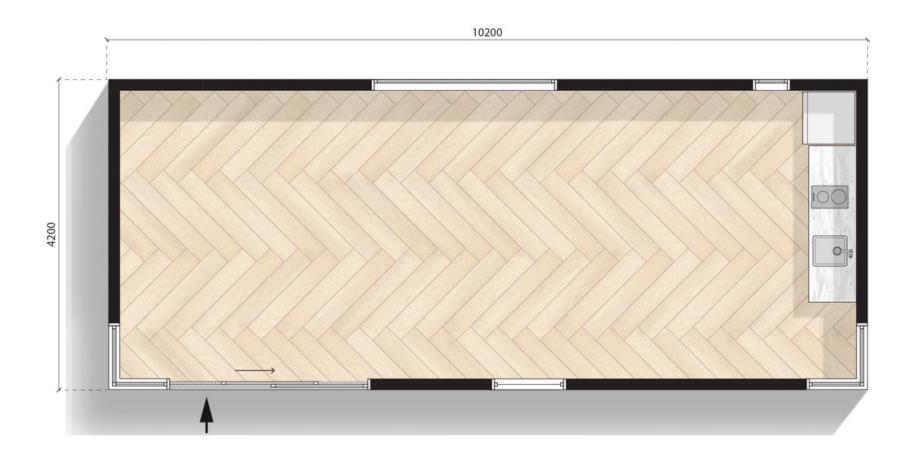

10.2m X 4.2m

Configuration: K1 Kitchenette and powder room

10.2m X 4.2m

Configuration: K2 Kitchenette

MODN-10x4.2-PX-KT2

10.2m X 4.2m

Configuration: Powder room + K2 Kitchenette

MODN-10x4.2-PX-KT2PR