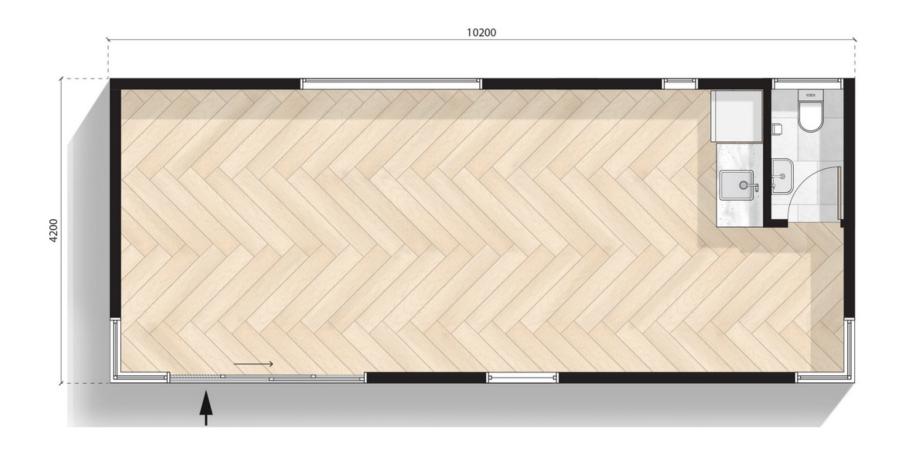

10.2m X 4.2m

Configuration: K2 Kitchenette and B2 bathroom

10.2m X 4.2m

Configuration: Powder room + K2 Kitchenette

MODN-10x4.2-PX-KT2PR

10.2m X 4.2m

Configuration: K3 Kitchen

MODN-10x4.2-PX-K3