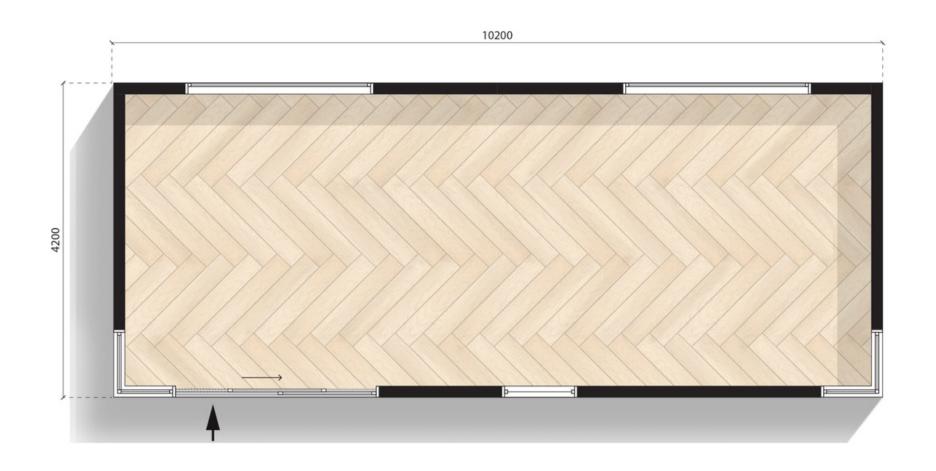

Configuration: Open plan

MODN-10x4.2-PX-OP

10.2m X 4.2m

Configuration: Powder room

MODN-10x4.2-PX-PR

10.2m X 4.2m

Configuration: B2 Bathroom

MODN-10x4.2-PX-BR2