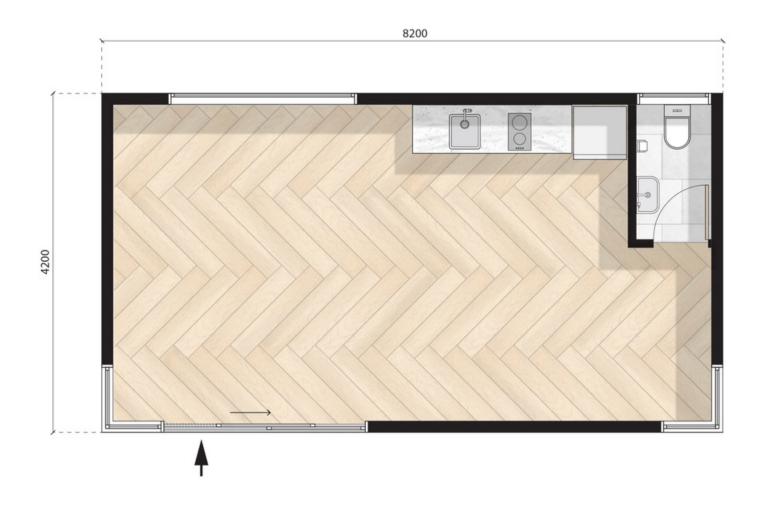

Configuration: Open plan

MODN-8x4.2-PASS-OP

8.2m X 4.2m

Configuration: Powder room

MODN-8x4.2-PASS-PR

8.2m X 4.2m

Configuration: K2 Kitchenette

MODN-8x4.2-PASS-KT2

8.2m X 4.2m

Configuration: Powder room + K1 kitchenette

MODN-8x4.2-PASS-KT2PR

8.2m X 4.2m

Configuration: B2 Bathroom + K2 kitchenette

MODN-8x4.2-PASS-KT2BR2

8.2m X 4.2m

Configuration: B2 Bathroom