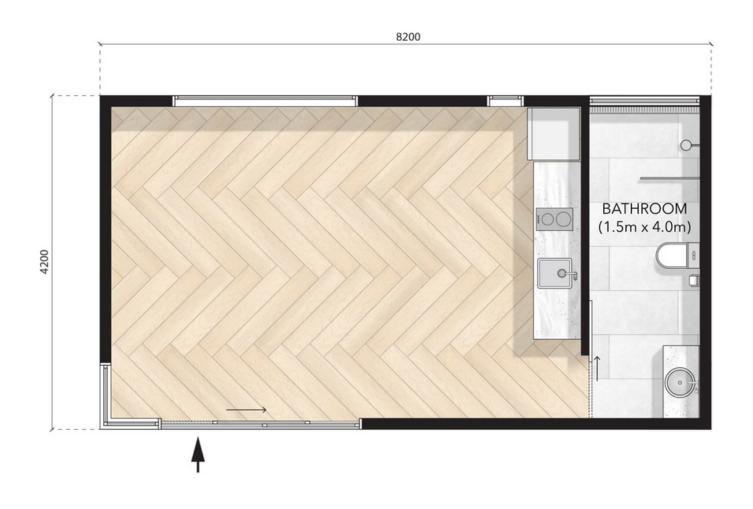

Configuration: Open plan

MODN-8x4.2-PASS-OP

8.2m X 4.2m

Configuration: Powder room

MODN-8x4.2-PASS-PR

8.2m X 4.2m

Configuration: K2 Kitchenette

MODN-8x4.2-PASS-KT2

8.2m X 4.2m

Configuration: Powder room + K1 kitchenette

MODN-8x4.2-PASS-KT2PR

8.2m X 4.2m

Configuration: B2 Bathroom + K2 kitchenette

MODN-8x4.2-PASS-KT2BR2

8.2m X 4.2m

Configuration: B2 Bathroom