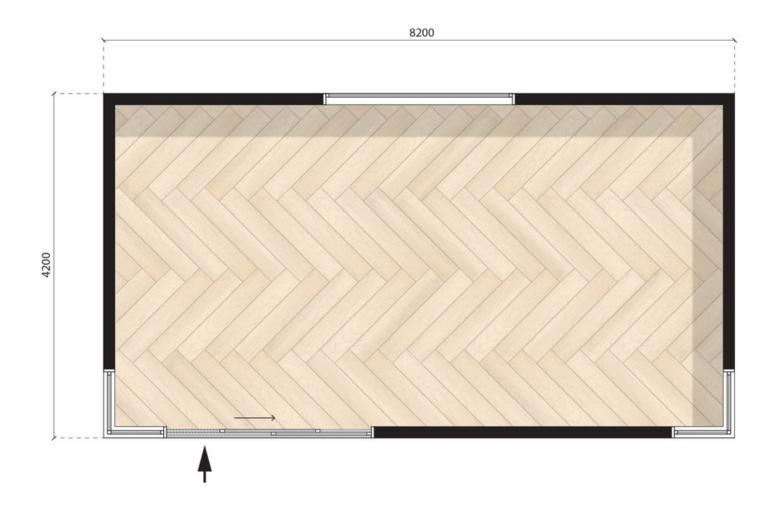

Configuration: Open plan

MODN-8x4.2-PASS-OP

8.2m X 4.2m

Configuration: Powder room

MODN-8x4.2-PASS-PR

8.2m X 4.2m

Configuration: K2 Kitchenette

MODN-8x4.2-PASS-KT2

8.2m X 4.2m

Configuration: Powder room + K1 kitchenette

MODN-8x4.2-PASS-KT2PR

8.2m X 4.2m

Configuration: B2 Bathroom + K2 kitchenette

MODN-8x4.2-PASS-KT2BR2

8.2m X 4.2m

Configuration: B2 Bathroom