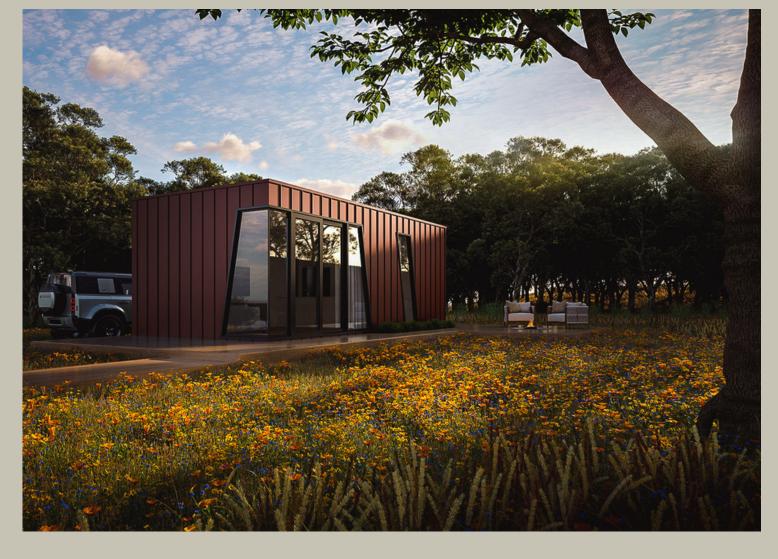

# The Pass 8.2m X 4.2m

Please note: floor plans are intended to give a general indication of the proposed layout only. All images and dimensions are not intended to form part any contract or warranty.

8.2m X 4.2m

Configuration: Open plan

MODN-8x4.2-PASS-OP

8.2m X 4.2m

Configuration: Powder room

MODN-8x4.2-PASS-PR

8.2m X 4.2m

Configuration: K2 Kitchenette

MODN-8x4.2-PASS-KT2