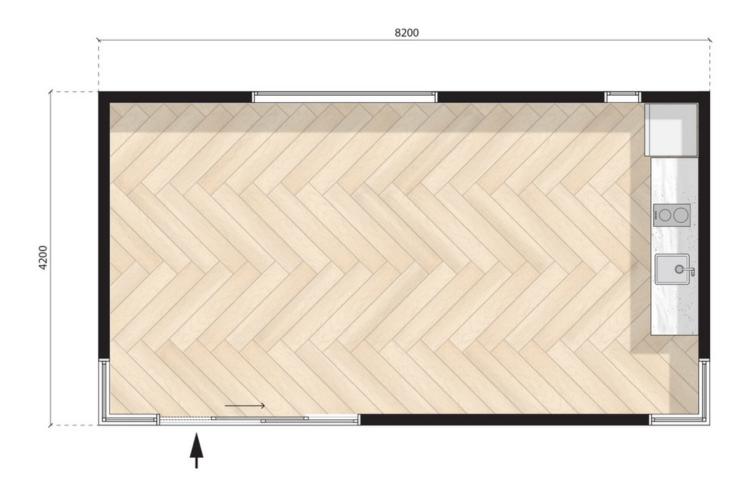

Configuration: Open plan

MODN-8x4.2-PASS-OP

8.2m X 4.2m

Configuration: Powder room

MODN-8x4.2-PASS-PR

8.2m X 4.2m

Configuration: K2 Kitchenette

MODN-8x4.2-PASS-KT2

8.2m X 4.2m

Configuration: Powder room + K1 kitchenette

MODN-8x4.2-PASS-KT2PR

8.2m X 4.2m

Configuration: B2 Bathroom + K2 kitchenette

MODN-8x4.2-PASS-KT2BR2

8.2m X 4.2m

Configuration: B2 Bathroom