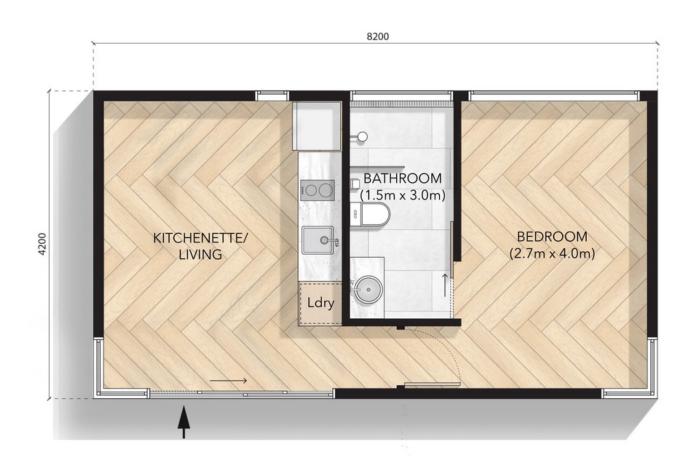

8.2m X 4.2m

Configuration: Powder room + K1 kitchenette

MODN-8x4.2-PASS-KT2PR

8.2m X 4.2m

Configuration: B2 Bathroom + K2 kitchenette

MODN-8x4.2-PASS-KT2BR2

8.2m X 4.2m

Configuration: B2 Bathroom

MODN-8x4.2-PASS-BR2KT2L

8.2m X 4.2m

Configuration: K2 Kitchenette, B2 bathroom

P: 1300 418 226

E: info@modnpods.com.au

W: modnpods.com.au

Scan or click the QR Code to download our spec sheet.