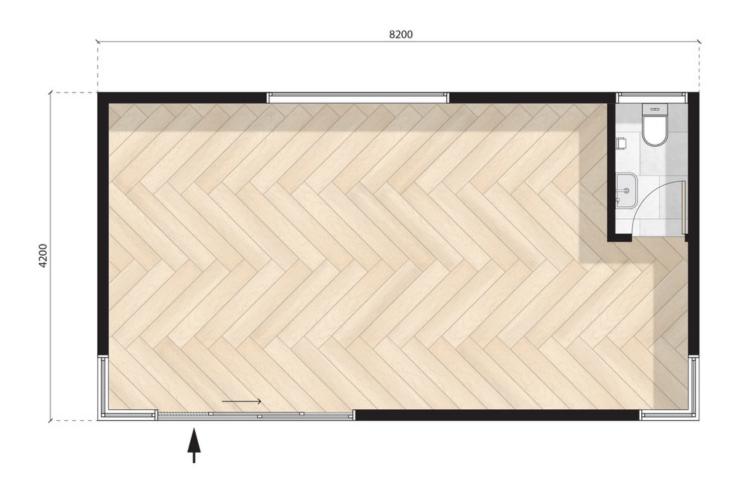

Configuration: Open plan

MODN-8x4.2-PASS-OP

8.2m X 4.2m

Configuration: Powder room

MODN-8x4.2-PASS-PR

8.2m X 4.2m

Configuration: K2 Kitchenette

MODN-8x4.2-PASS-KT2

8.2m X 4.2m

Configuration: Powder room + K1 kitchenette

MODN-8x4.2-PASS-KT2PR

8.2m X 4.2m

Configuration: B2 Bathroom + K2 kitchenette

MODN-8x4.2-PASS-KT2BR2

8.2m X 4.2m

Configuration: B2 Bathroom