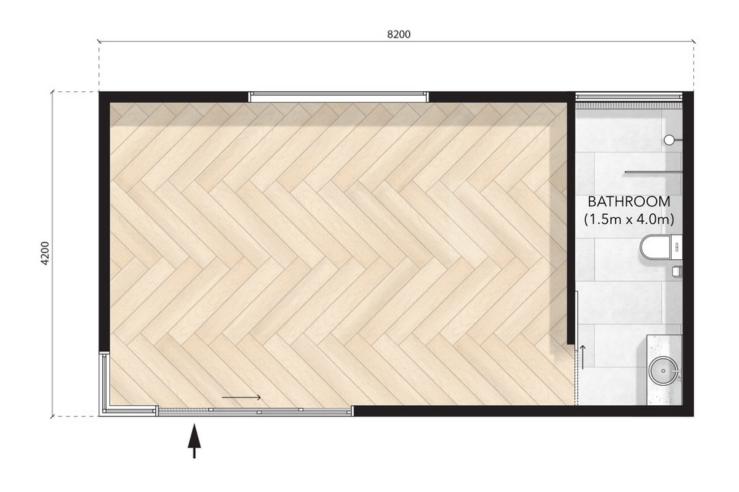

Configuration: Open plan

MODN-8x4.2-PASS-OP

8.2m X 4.2m

Configuration: Powder room

MODN-8x4.2-PASS-PR

8.2m X 4.2m

Configuration: K2 Kitchenette

MODN-8x4.2-PASS-KT2

8.2m X 4.2m

Configuration: Powder room + K1 kitchenette

MODN-8x4.2-PASS-KT2PR

8.2m X 4.2m

Configuration: B2 Bathroom + K2 kitchenette

MODN-8x4.2-PASS-KT2BR2

8.2m X 4.2m

Configuration: B2 Bathroom