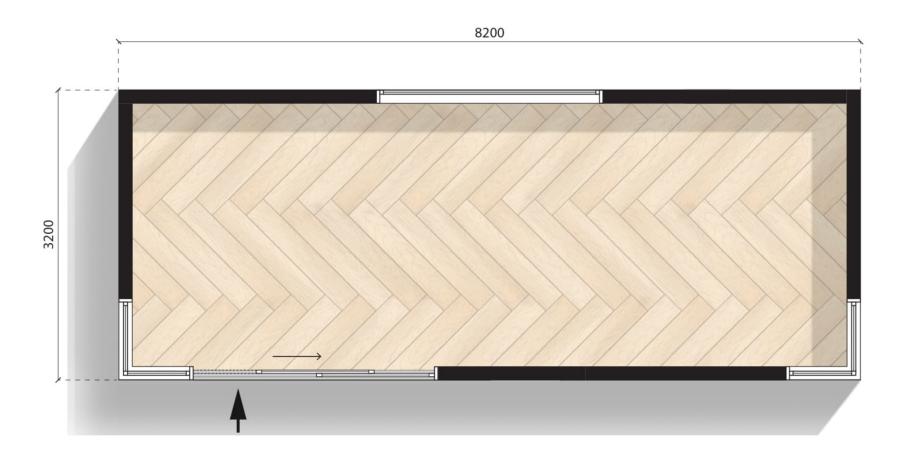

Configuration: Open plan

MODN-8x3.2-PASS-OP

8.2m X 3.2m

Configuration: Powder room

MODN-8x3.2-PASS-PR

8.2m X 3.2m

Configuration: K2 Kitchenette

MODN-8x3.2-PASS-KT2