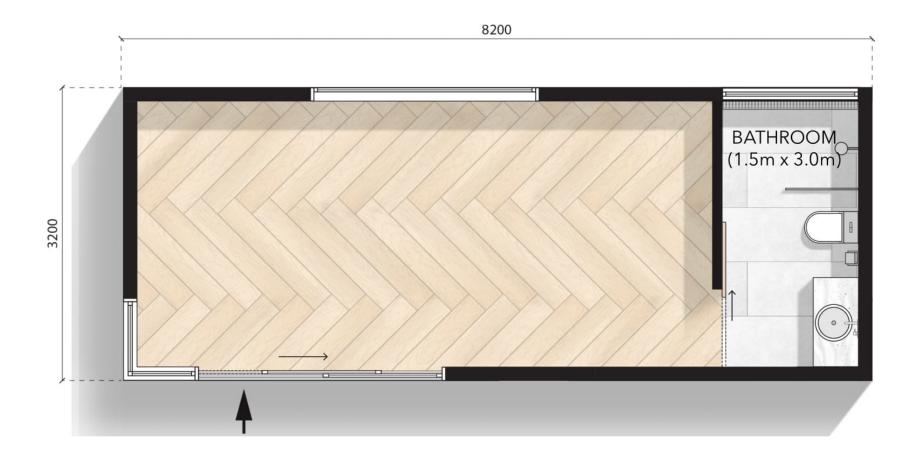

8.2m X 3.2m

Configuration: B2 Bathroom

MODN-8x3.2-PASS-KT2BR2

P: 1300 418 226

E: info@modnpods.com.au

W: modnpods.com.au

Scan or click the QR Code to download our spec sheet.