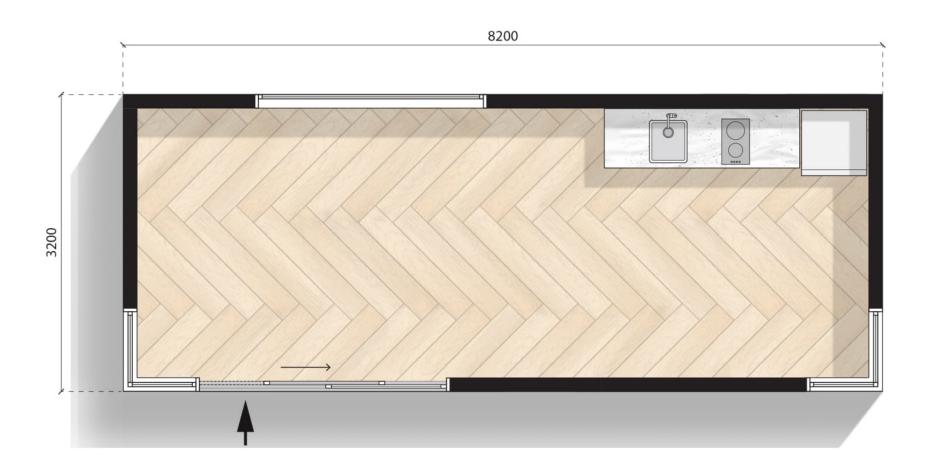

Configuration: Open plan

MODN-8x3.2-PASS-OP

8.2m X 3.2m

Configuration: Powder room

MODN-8x3.2-PASS-PR

8.2m X 3.2m

Configuration: K2 Kitchenette

MODN-8x3.2-PASS-KT2