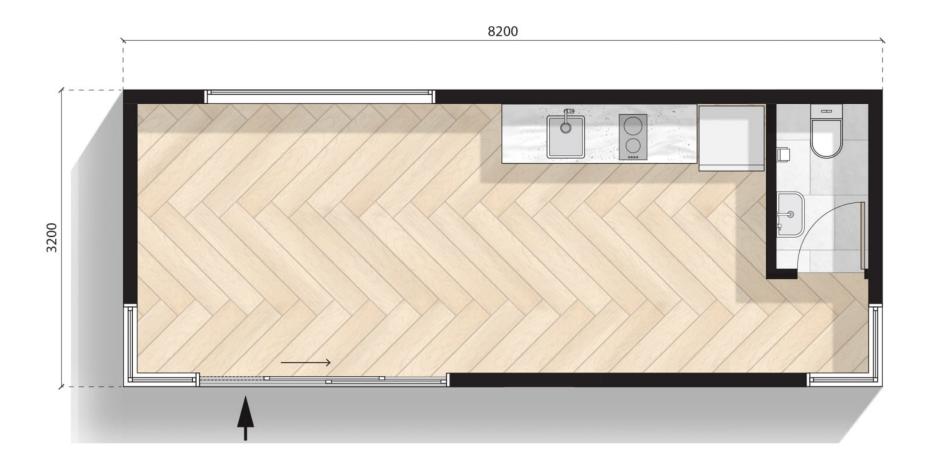

8.2m X 3.2m

Configuration: Powder room + K1 kitchenette

MODN-8x3.2-PASS-KT2PR

8.2m X 3.2m

Configuration: B2 Bathroom + K2 kitchenette

8.2m X 3.2m

Configuration: B2 Bathroom + K1 kitchenette

MODN-8x3.2-PASS-KT1BR2