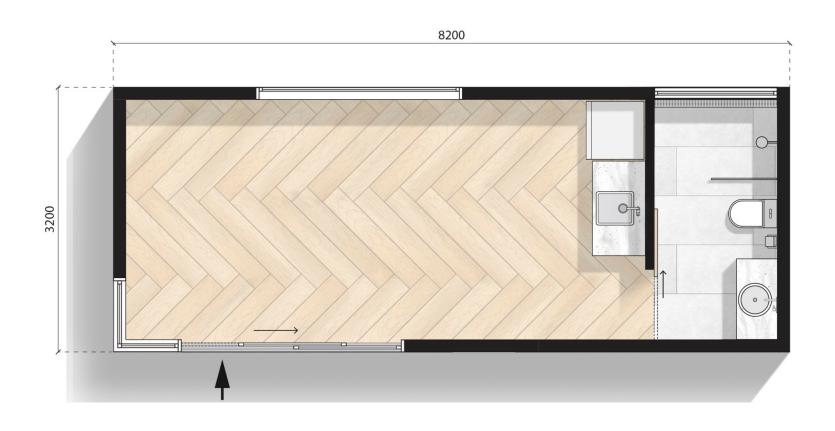

8.2m X 3.2m

Configuration: Powder room + K1 kitchenette

MODN-8x3.2-PASS-KT2PR

8.2m X 3.2m

Configuration: B2 Bathroom + K2 kitchenette

8.2m X 3.2m

Configuration: B2 Bathroom + K1 kitchenette

MODN-8x3.2-PASS-KT1BR2