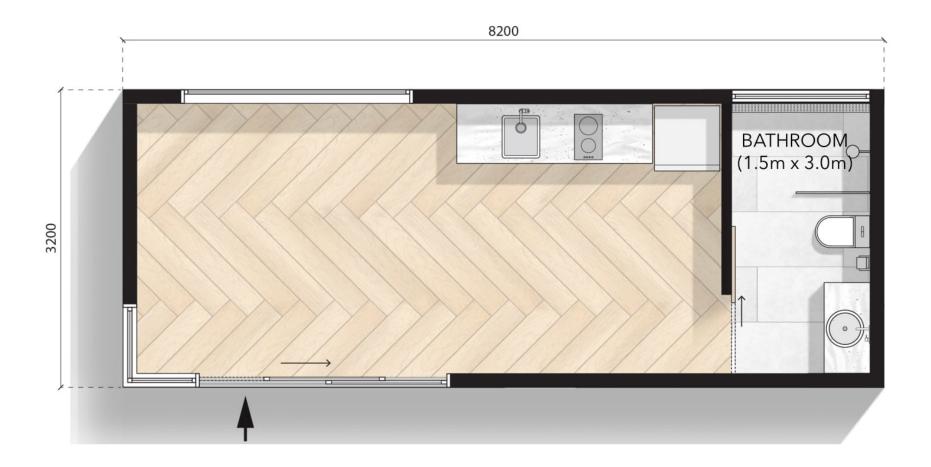

8.2m X 3.2m

Configuration: Powder room + K1 kitchenette

MODN-8x3.2-PASS-KT2PR

8.2m X 3.2m

Configuration: B2 Bathroom + K2 kitchenette

8.2m X 3.2m

Configuration: B2 Bathroom + K1 kitchenette

MODN-8x3.2-PASS-KT1BR2