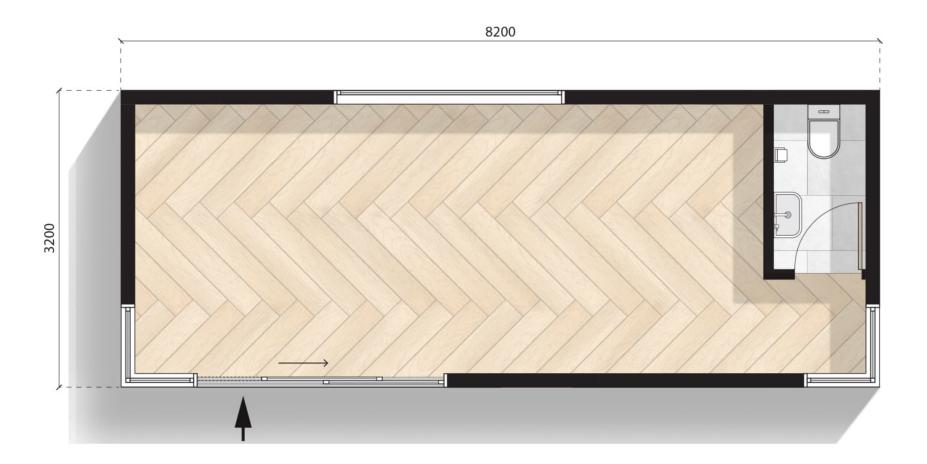

8.2m X 3.2m

Configuration: B2 Bathroom

MODN-8x3.2-PASS-KT2BR2

P: 1300 418 226

E: info@modnpods.com.au

W: modnpods.com.au

Scan or click the QR Code to download our spec sheet.