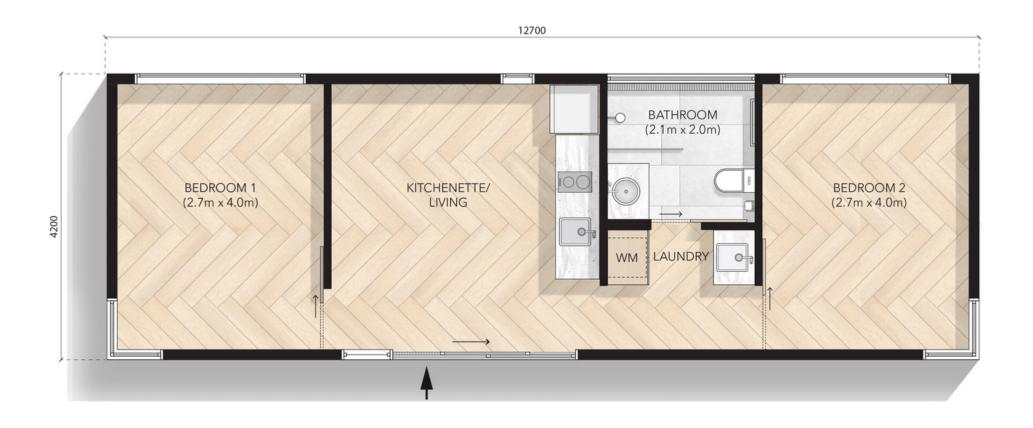

12.7m X 4.2m

Configuration: K2 Kitchenette, B3 bathroom, Itwo bedrooms

12.7m X 4.2m

Configuration: K2 Kitchenette, B3 bathroom, laundry, two bedrooms

P: 1300 418 226

E: info@modnpods.com.au

W: modnpods.com.au