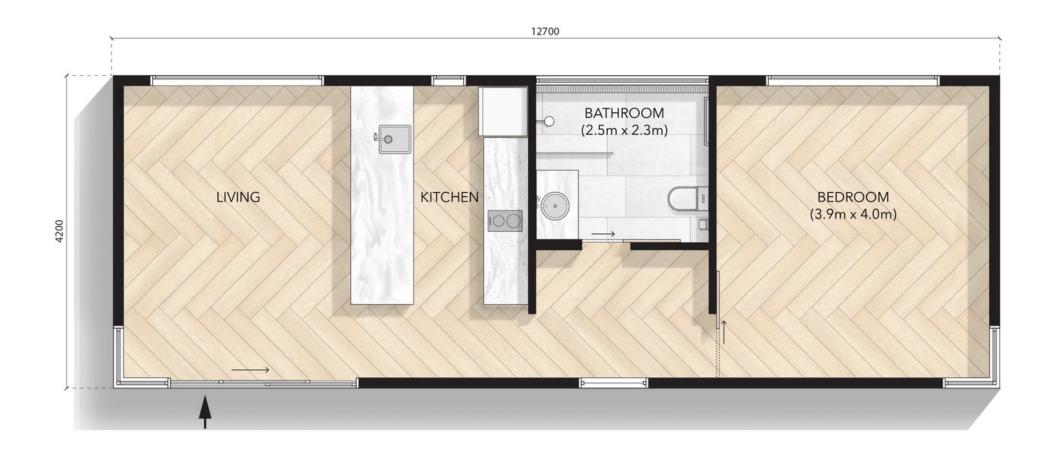

Configuration: B3 Bathroom

MODN-12x4.2-KING-BR3

12.7m X 4.2m

Configuration: K2 Kitchenette, B3 bathroom, bedroom

12.7m X 4.2m

Configuration: K3 Kitchen, B3 bathroom, one bedroom

12.7m X 4.2m

Configuration: K3 Kitchen, B3 bathroom, laundry, one bedroom