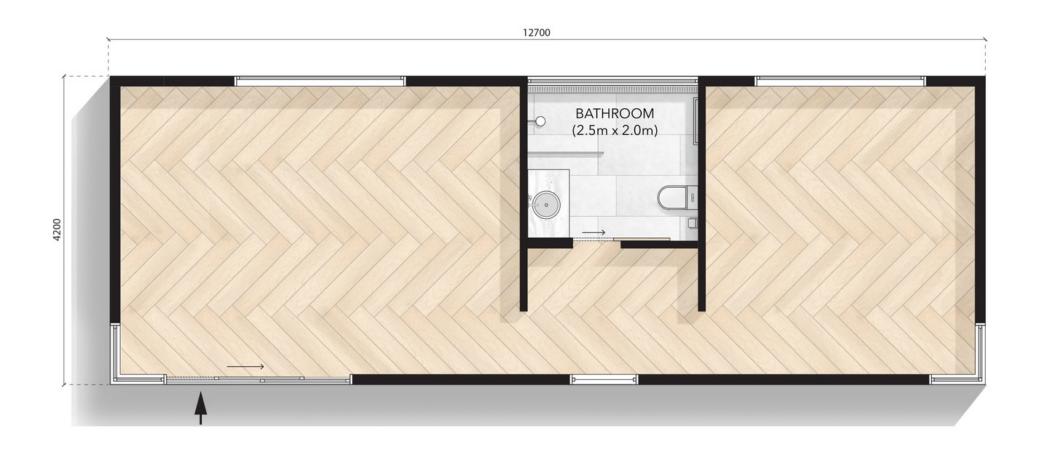

Configuration: B2 Bathroom

MODN-12x4.2-KING-BR2

12.7m X 4.2m

Configuration: K2 Kitchenette, B2 bathroom

12.7m X 4.2m

Configuration: K3 Kitchen

MODN-12x4.2-KING-K3

12.7m X 4.2m