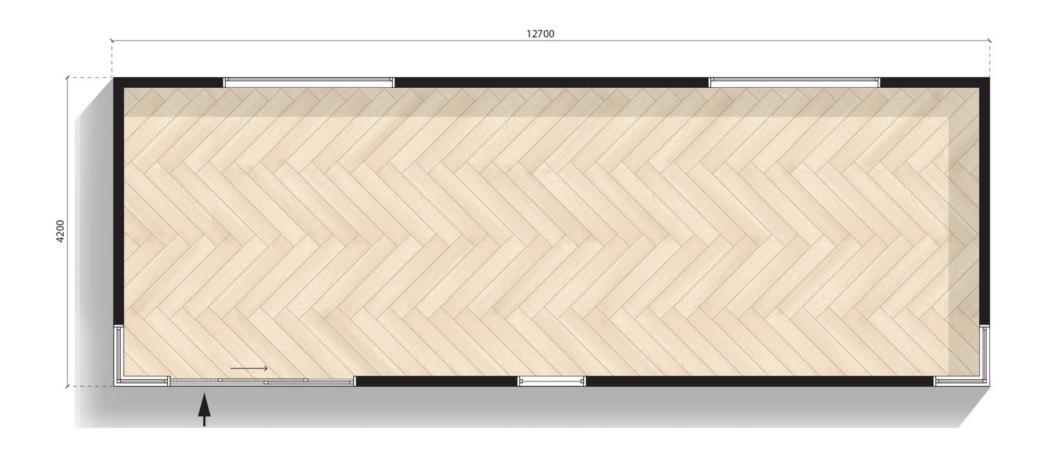

12.7m X 4.2m

Configuration: Open plan

MODN-12x4.2-KING-OP

12.7m X 4.2m

Configuration: Powder room

MODN-12x4.2-KING-PR

12.7m X 4.2m

Configuration: K2 Kitchenette