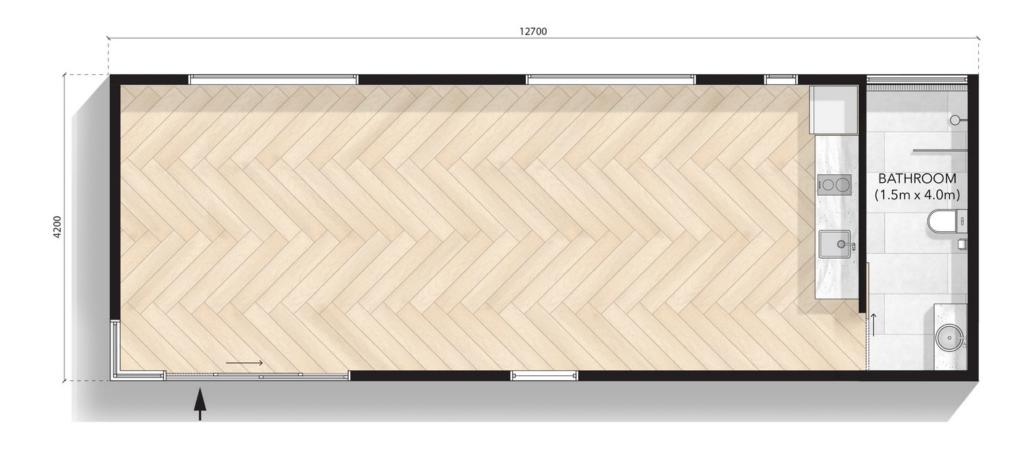

Configuration: B2 Bathroom

MODN-12x4.2-KING-BR2

12.7m X 4.2m

Configuration: K2 Kitchenette, B2 bathroom

12.7m X 4.2m

Configuration: K3 Kitchen

MODN-12x4.2-KING-K3

12.7m X 4.2m