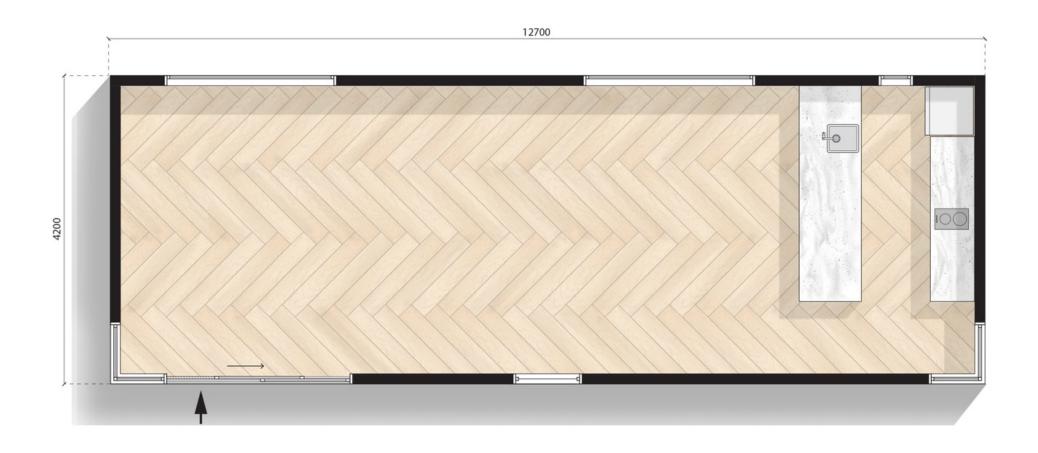

12.7m X 4.2m

Configuration: Open plan

MODN-12x4.2-KING-OP

12.7m X 4.2m

Configuration: Powder room

MODN-12x4.2-KING-PR

12.7m X 4.2m

Configuration: K2 Kitchenette

MODN-12x4.2-KING-KT2

12.7m X 4.2m

Configuration: Powder room + K1 kitchenette

MODN-12x4.2-KING-KT1PR

12.7m X 4.2m

Configuration: Powder room + K2 kitchenette

MODN-12x4.2-KING-KT2PR

12.7m X 4.2m