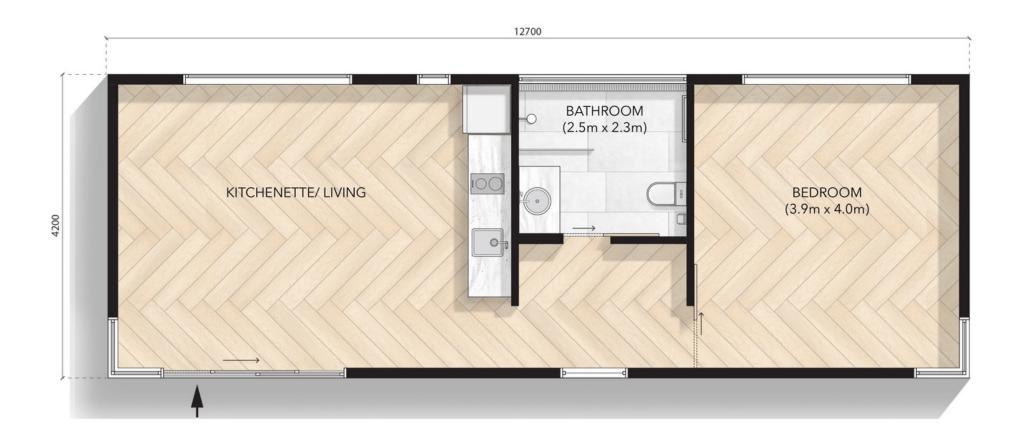

Configuration: B3 Bathroom

MODN-12x4.2-KING-BR3

12.7m X 4.2m

Configuration: K2 Kitchenette, B3 bathroom, bedroom

12.7m X 4.2m

Configuration: K3 Kitchen, B3 bathroom, one bedroom

12.7m X 4.2m

Configuration: K3 Kitchen, B3 bathroom, laundry, one bedroom