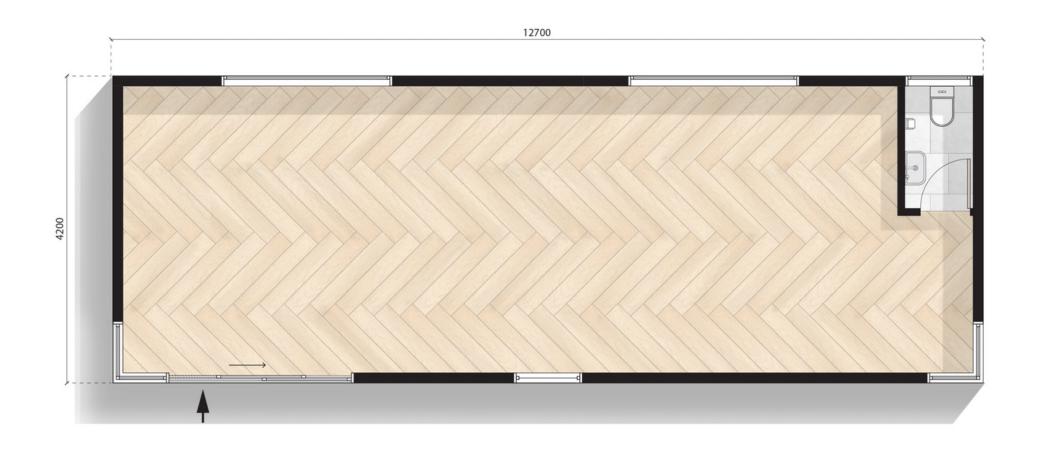

12.7m X 4.2m

Configuration: Open plan

MODN-12x4.2-KING-OP

12.7m X 4.2m

Configuration: Powder room

MODN-12x4.2-KING-PR

12.7m X 4.2m

Configuration: K2 Kitchenette

MODN-12x4.2-KING-KT2

12.7m X 4.2m

Configuration: Powder room + K1 kitchenette

MODN-12x4.2-KING-KT1PR

12.7m X 4.2m

Configuration: Powder room + K2 kitchenette

MODN-12x4.2-KING-KT2PR

12.7m X 4.2m