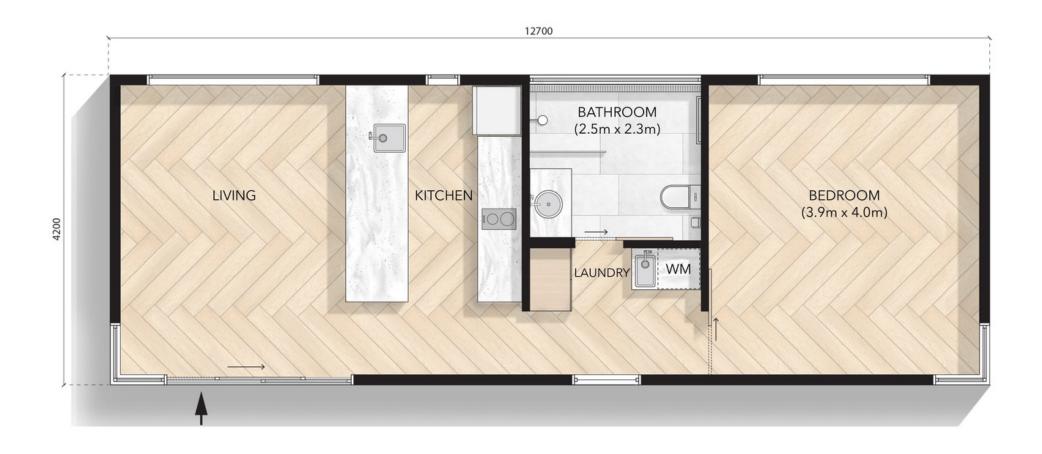

Configuration: B3 Bathroom

MODN-12x4.2-KING-BR3

12.7m X 4.2m

Configuration: K2 Kitchenette, B3 bathroom, bedroom

12.7m X 4.2m

Configuration: K3 Kitchen, B3 bathroom, one bedroom

12.7m X 4.2m

Configuration: K3 Kitchen, B3 bathroom, laundry, one bedroom