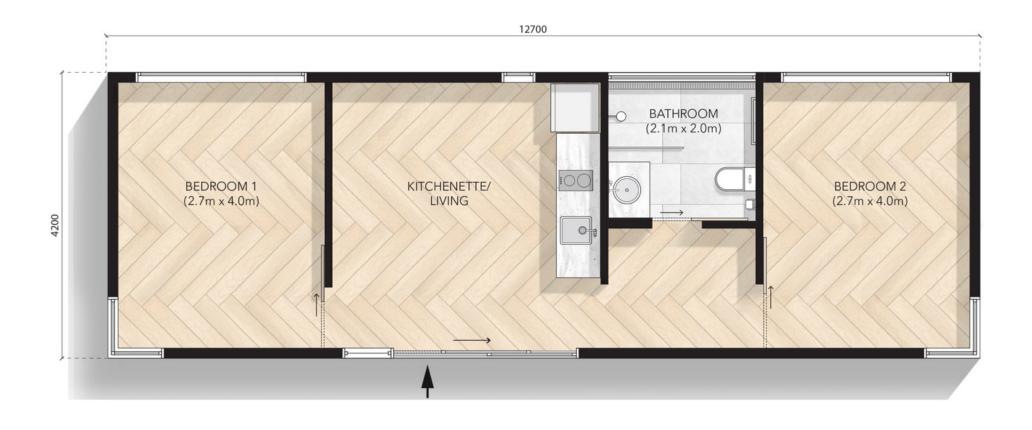

12.7m X 4.2m

Configuration: K2 Kitchenette, B3 bathroom, Itwo bedrooms

12.7m X 4.2m

Configuration: K2 Kitchenette, B3 bathroom, laundry, two bedrooms

P: 1300 418 226

E: info@modnpods.com.au

W: modnpods.com.au