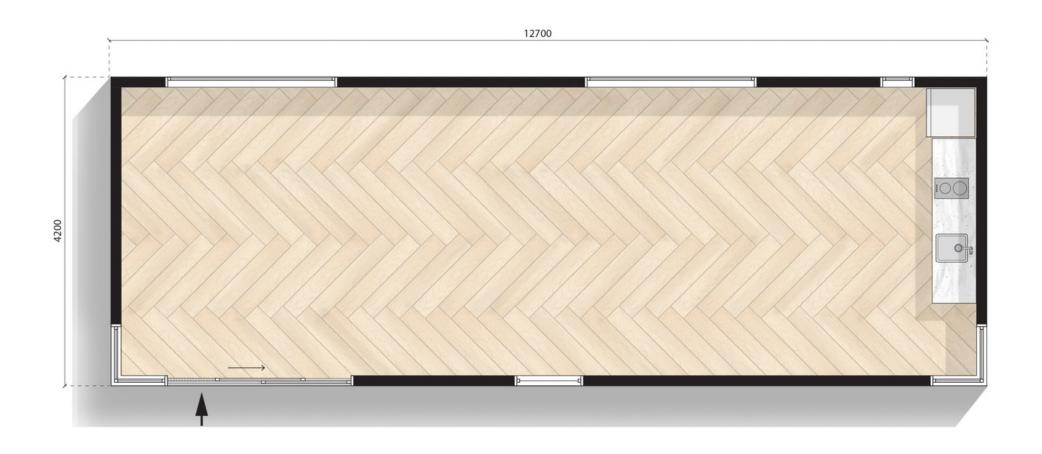

12.7m X 4.2m

Configuration: Open plan

MODN-12x4.2-KING-OP

12.7m X 4.2m

Configuration: Powder room

MODN-12x4.2-KING-PR

12.7m X 4.2m

Configuration: K2 Kitchenette

MODN-12x4.2-KING-KT2

12.7m X 4.2m

Configuration: Powder room + K1 kitchenette

MODN-12x4.2-KING-KT1PR

12.7m X 4.2m

Configuration: Powder room + K2 kitchenette

MODN-12x4.2-KING-KT2PR

12.7m X 4.2m