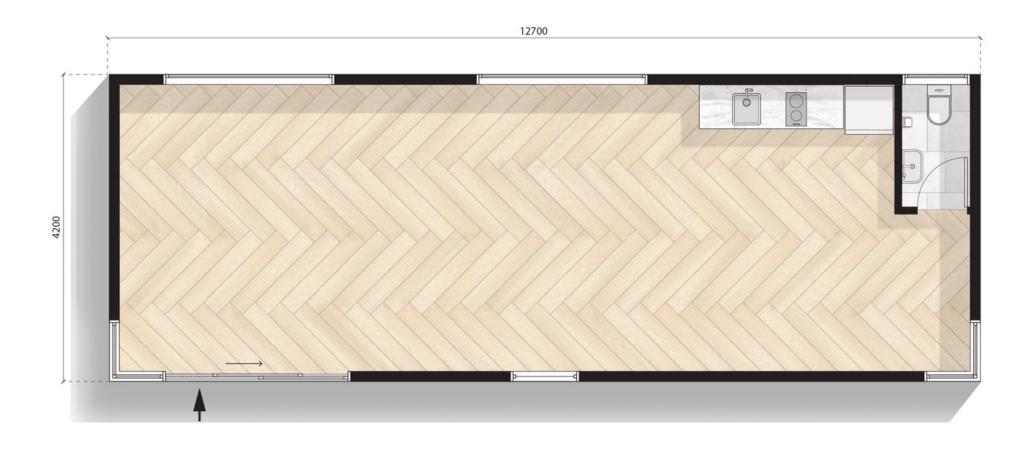

12.7m X 4.2m

Configuration: Open plan

MODN-12x4.2-KING-OP

12.7m X 4.2m

Configuration: Powder room

MODN-12x4.2-KING-PR

12.7m X 4.2m

Configuration: K2 Kitchenette