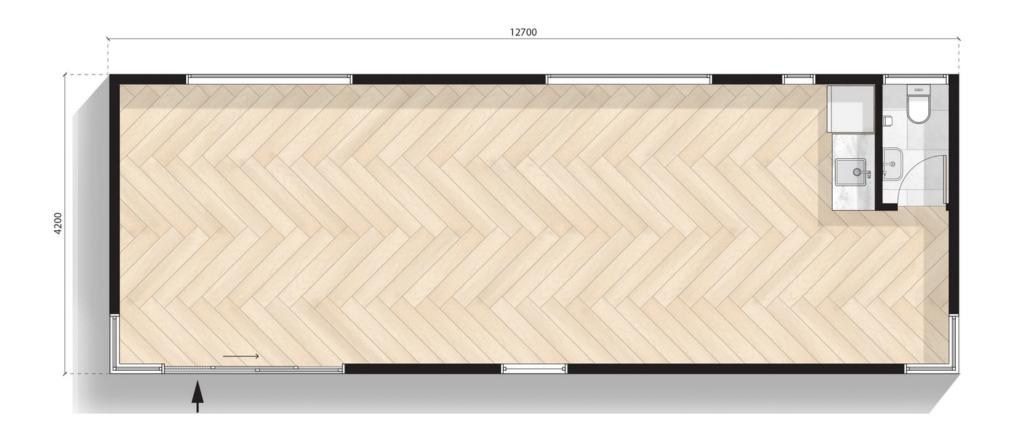

MODN-12x4.2-KING-KT2

12.7m X 4.2m

Configuration: Powder room + K1 kitchenette

MODN-12x4.2-KING-KT1PR

12.7m X 4.2m

Configuration: Powder room + K2 kitchenette

MODN-12x4.2-KING-KT2PR

12.7m X 4.2m