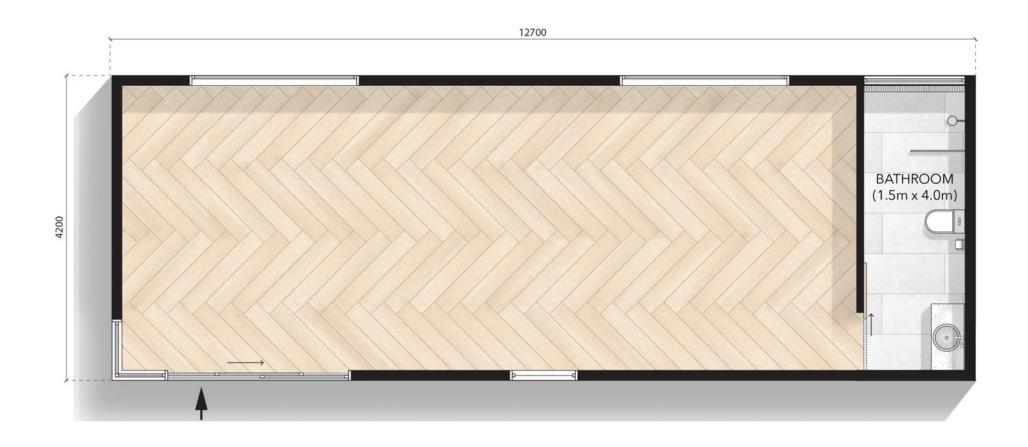

Configuration: B2 Bathroom

MODN-12x4.2-KING-BR2

12.7m X 4.2m

Configuration: K2 Kitchenette, B2 bathroom

12.7m X 4.2m

Configuration: K3 Kitchen

MODN-12x4.2-KING-K3

12.7m X 4.2m