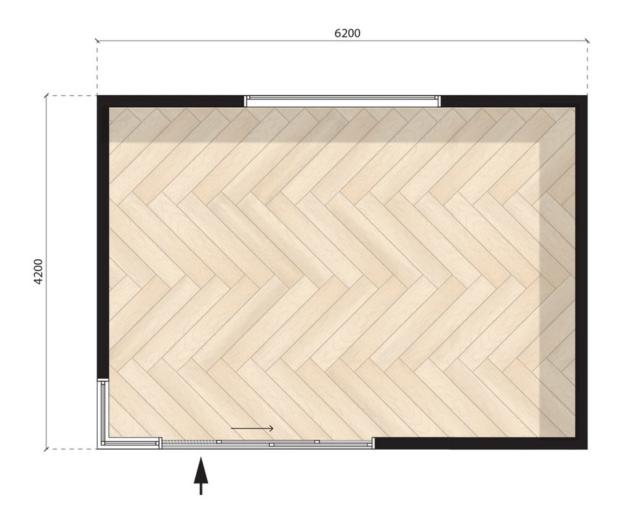

6.2m X 4.2m

Configuration: Open plan

MODN-6x4.2-DRIFT-OP

6.2m X 4.2m

Configuration: Powder room

MODN-6x4.2-DRIFT-PR

6.2m X 4.2m

Configuration: K2 Kitchenette