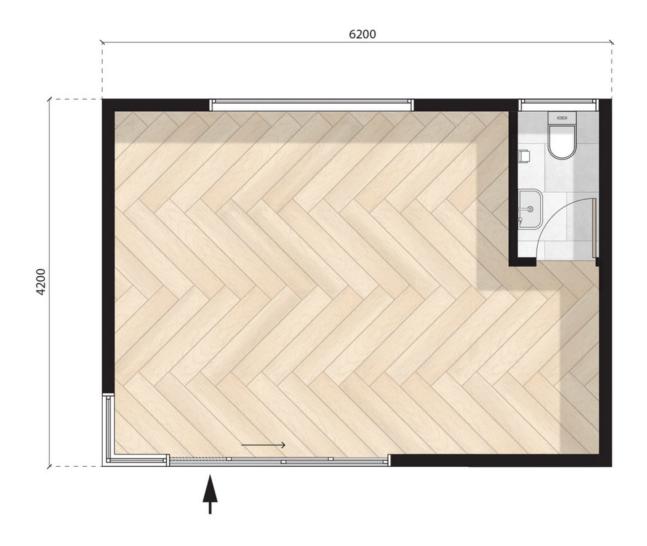

6.2m X 4.2m

Configuration: Open plan

MODN-6x4.2-DRIFT-OP

6.2m X 4.2m

Configuration: Powder room

MODN-6x4.2-DRIFT-PR

6.2m X 4.2m

Configuration: K2 Kitchenette

MODN-6x4.2-DRIFT-KT2

6.2m X 4.2m

Configuration: Powder room + K2 kitchenette

MODN-6x4.2-DRIFT-KT2PR

6.2m X 4.2m

Configuration: B2 Bathroom + K2 kitchenette

MODN-6x4.2-DRIFT-KT2BR2

6.2m X 4.2m