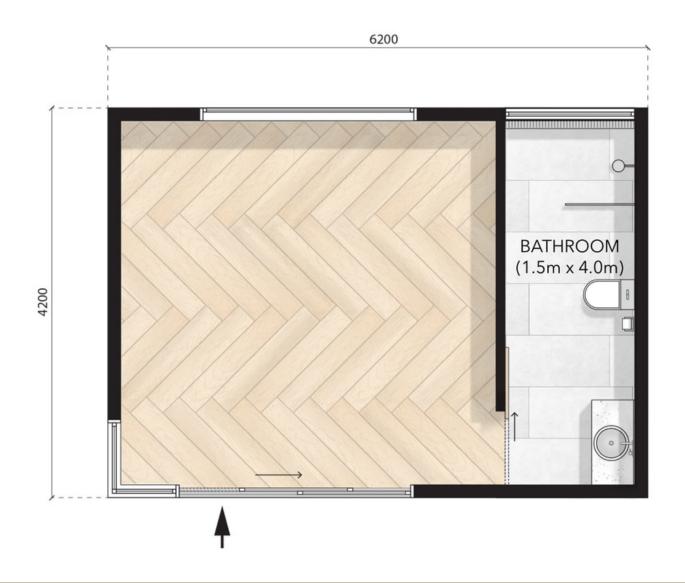

Configuration: B2 Bathroom

MODN-6x4.2-DRIFT-BR2

P: 1300 418 226

E: info@modnpods.com.au

W: modnpods.com.au

Scan or click the QR Code to download our spec sheet.