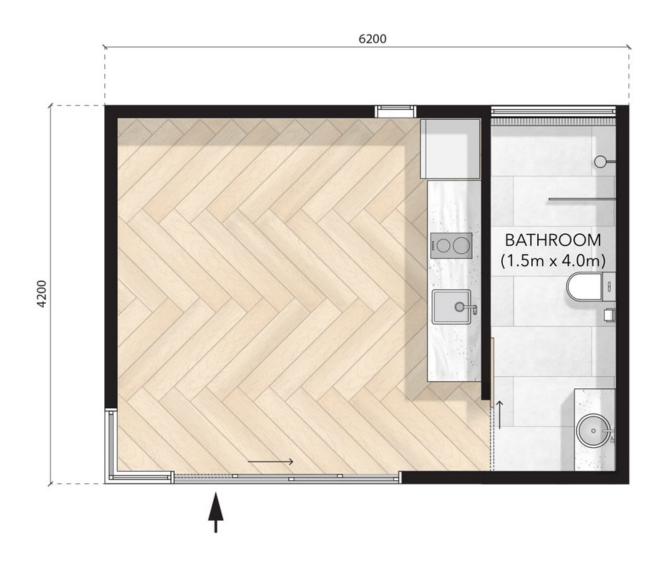

MODN-6x4.2-DRIFT-KT2

6.2m X 4.2m

Configuration: Powder room + K2 kitchenette

MODN-6x4.2-DRIFT-KT2PR

6.2m X 4.2m

Configuration: B2 Bathroom + K2 kitchenette

MODN-6x4.2-DRIFT-KT2BR2

6.2m X 4.2m

Configuration: B2 Bathroom

MODN-6x4.2-DRIFT-BR2

P: 1300 418 226

E: info@modnpods.com.au

W: modnpods.com.au

Scan or click the QR Code to download our spec sheet.