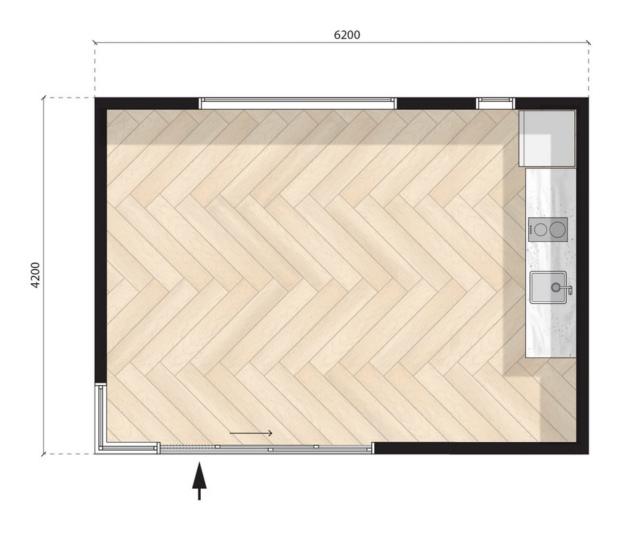

6.2m X 4.2m

Configuration: Open plan

MODN-6x4.2-DRIFT-OP

6.2m X 4.2m

Configuration: Powder room

MODN-6x4.2-DRIFT-PR

6.2m X 4.2m

Configuration: K2 Kitchenette

MODN-6x4.2-DRIFT-KT2

6.2m X 4.2m

Configuration: Powder room + K2 kitchenette

MODN-6x4.2-DRIFT-KT2PR

6.2m X 4.2m

Configuration: B2 Bathroom + K2 kitchenette

MODN-6x4.2-DRIFT-KT2BR2

6.2m X 4.2m