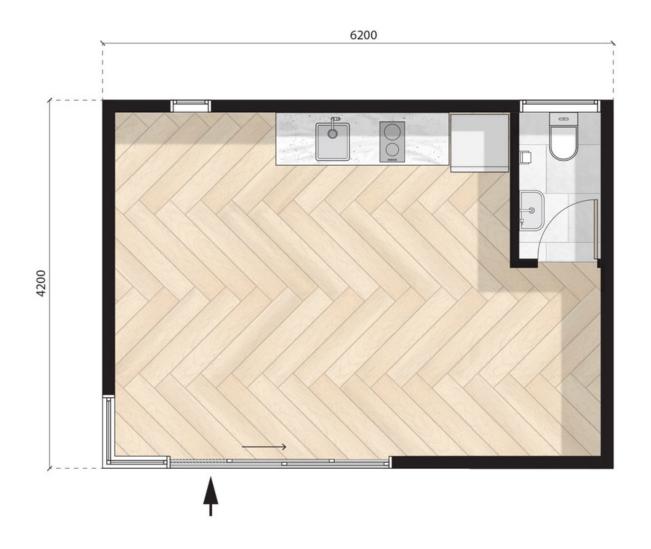

MODN-6x4.2-DRIFT-KT2

6.2m X 4.2m

Configuration: Powder room + K2 kitchenette

MODN-6x4.2-DRIFT-KT2PR

6.2m X 4.2m

Configuration: B2 Bathroom + K2 kitchenette

MODN-6x4.2-DRIFT-KT2BR2

6.2m X 4.2m

Configuration: B2 Bathroom

MODN-6x4.2-DRIFT-BR2

P: 1300 418 226

E: info@modnpods.com.au

W: modnpods.com.au

Scan or click the QR Code to download our spec sheet.