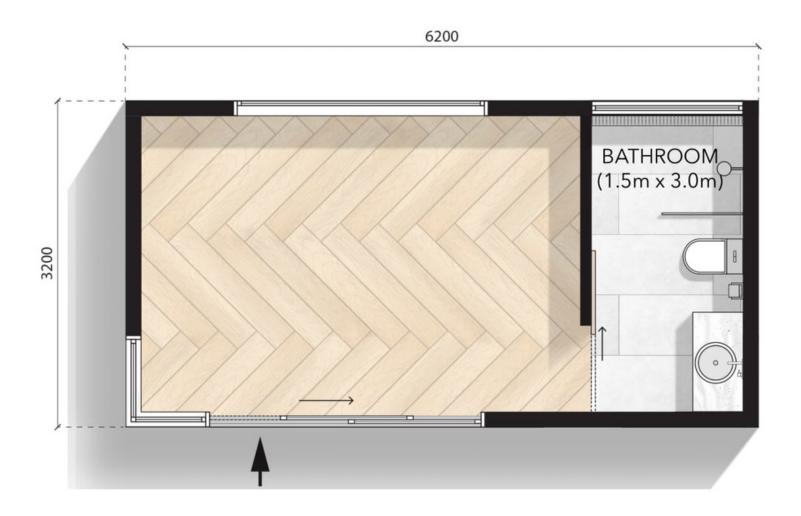

6.2m X 3.2m

Configuration: Open plan

MODN-6x3.2-DRIFT-OP

6.2m X 3.2m

Configuration: Powder room

MODN-6x3.2-DRIFT-PR

6.2m X 3.2m

Configuration: K2 Kitchenette

MODN-6x3.2-DRIFT-KT2

6.2m X 3.2m

Configuration: Powder room + K2 kitchenette

MODN-6x3.2-DRIFT-KT2PR

6.2m X 3.2m

Configuration: B2 Bathroom

MODN-6x3.2-DRIFT-BR2

6.2m X 3.2m