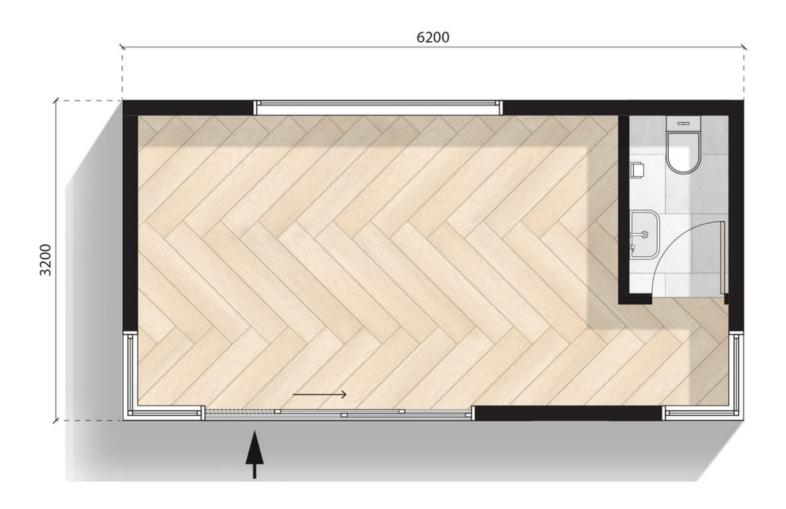

6.2m X 3.2m

Configuration: Open plan

MODN-6x3.2-DRIFT-OP

6.2m X 3.2m

Configuration: Powder room

MODN-6x3.2-DRIFT-PR

6.2m X 3.2m

Configuration: K2 Kitchenette