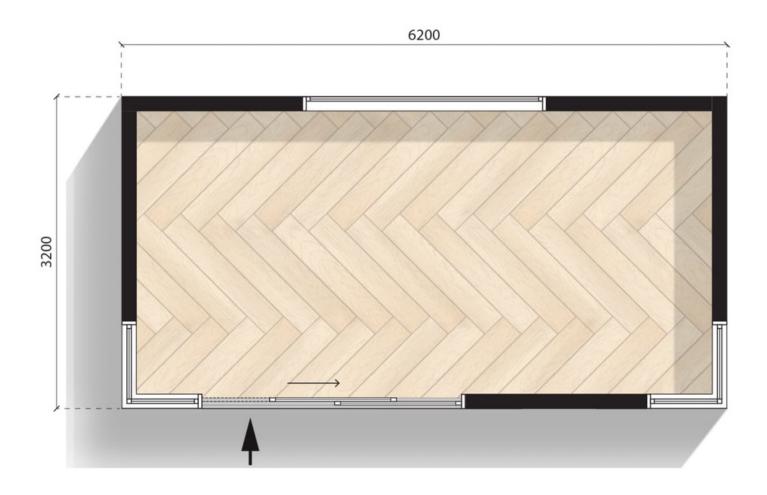

6.2m X 3.2m

Configuration: Open plan

MODN-6x3.2-DRIFT-OP

6.2m X 3.2m

Configuration: Powder room

MODN-6x3.2-DRIFT-PR

6.2m X 3.2m

Configuration: K2 Kitchenette