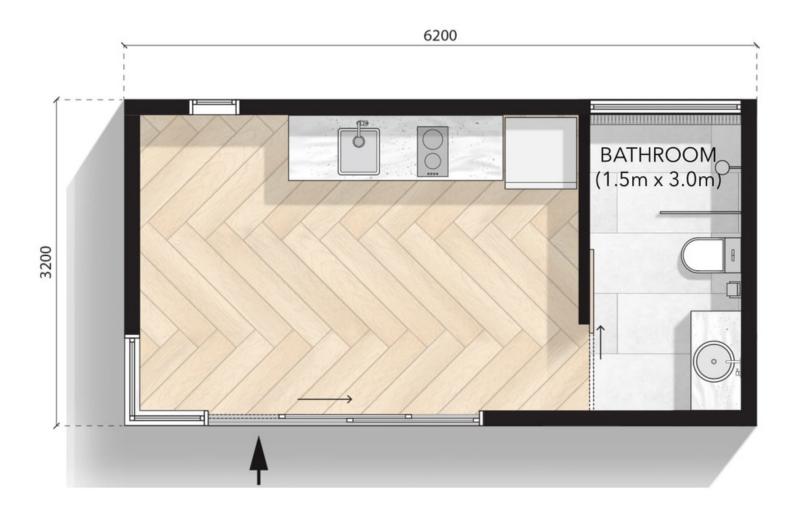

MODN-6x3.2-DRIFT-KT2

6.2m X 3.2m

Configuration: Powder room + K2 kitchenette

MODN-6x3.2-DRIFT-KT2PR

6.2m X 3.2m

Configuration: B2 Bathroom

MODN-6x3.2-DRIFT-BR2

6.2m X 3.2m

Configuration: B2 Bathroom, K2 Kitchenette

P: 1300 418 226

E: info@modnpods.com.au

W: modnpods.com.au

Scan or click the QR Code to download our spec sheet.