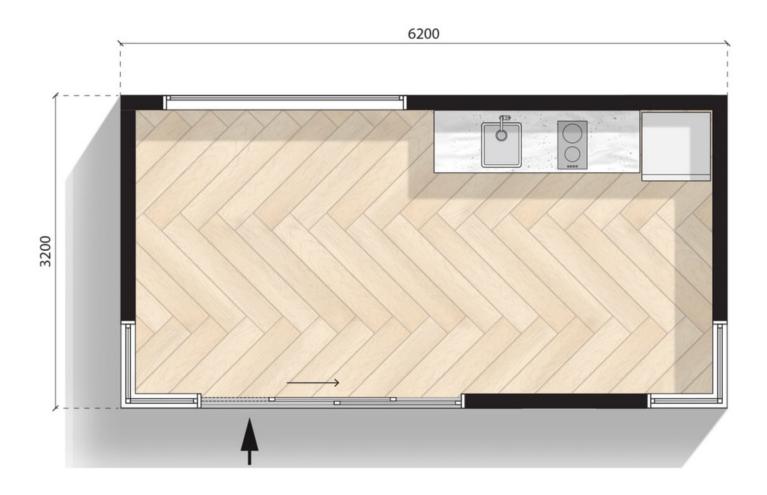

6.2m X 3.2m

Configuration: Open plan

MODN-6x3.2-DRIFT-OP

6.2m X 3.2m

Configuration: Powder room

MODN-6x3.2-DRIFT-PR

6.2m X 3.2m

Configuration: K2 Kitchenette

MODN-6x3.2-DRIFT-KT2

6.2m X 3.2m

Configuration: Powder room + K2 kitchenette

MODN-6x3.2-DRIFT-KT2PR

6.2m X 3.2m

Configuration: B2 Bathroom

MODN-6x3.2-DRIFT-BR2

6.2m X 3.2m