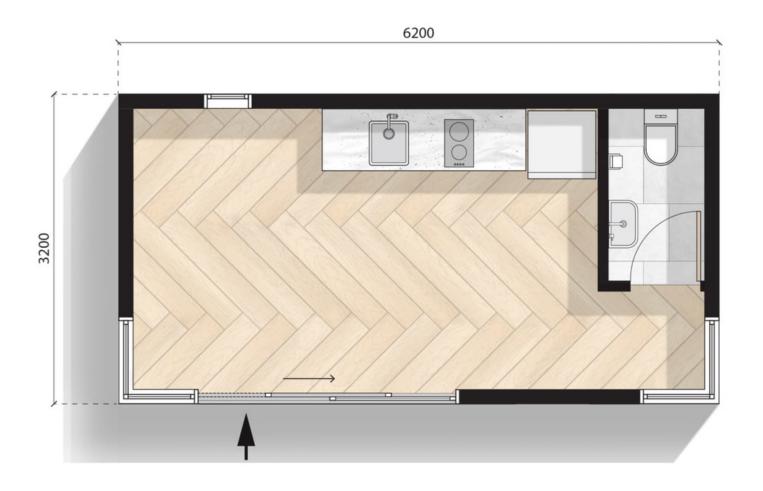

MODN-6x3.2-DRIFT-KT2

6.2m X 3.2m

Configuration: Powder room + K2 kitchenette

MODN-6x3.2-DRIFT-KT2PR

6.2m X 3.2m

Configuration: B2 Bathroom

MODN-6x3.2-DRIFT-BR2

6.2m X 3.2m

Configuration: B2 Bathroom, K2 Kitchenette

P: 1300 418 226

E: info@modnpods.com.au

W: modnpods.com.au

Scan or click the QR Code to download our spec sheet.